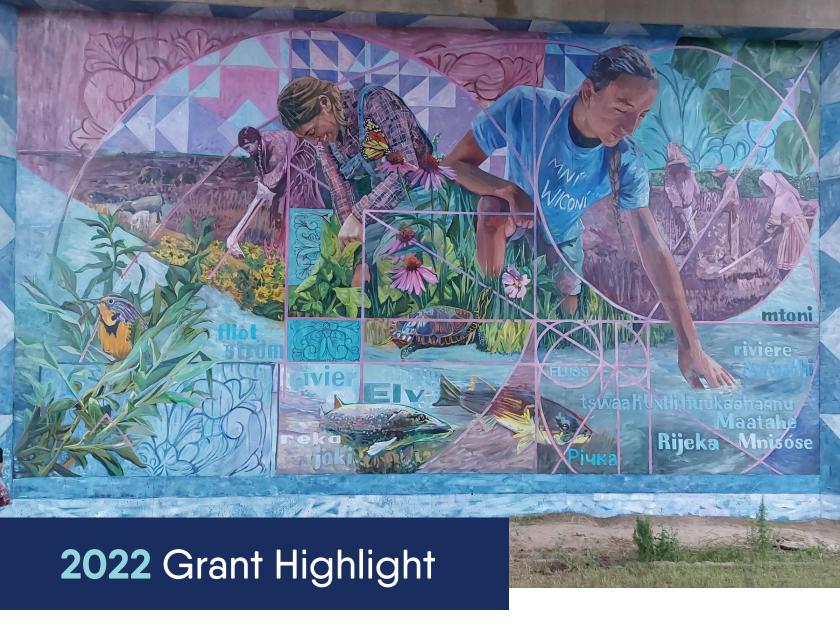

#### Dakota West Arts Council for Murals, Bismarck, ND

Sverdrup lodge 4-107 recognized an opportunity to participate in a multi-year, cultural community project in Bismarck, North Dakota. The Missouri River Heritage Mural project connected artists, cultural knowledge keepers, municipal and state agencies, numerous heritage non-profits and over 200 participants to create the 600-foot mural on the east pier of the Grant Marsh Bridge. The community art helps tell the story of the area's heritage, history and culture. The lodge was able to host one of many painting parties to help create the artwork in their Sons of Norway Park. Can you spot the acanthus woodcarving or rosemaling in the layered design or find the Norwegian word for river in the artwork? (Answer: elv, near the bottom, center)

Partnering with cultural, heritage and arts organizations made this community mural possible. This hands-on opportunity of painting a mural, by people of all ages and neighborhoods, was a fun and memorable experience. The mural is an anchor piece for future riverfront development that the community, and the Sons of Norway, will be proud of for many years to come.