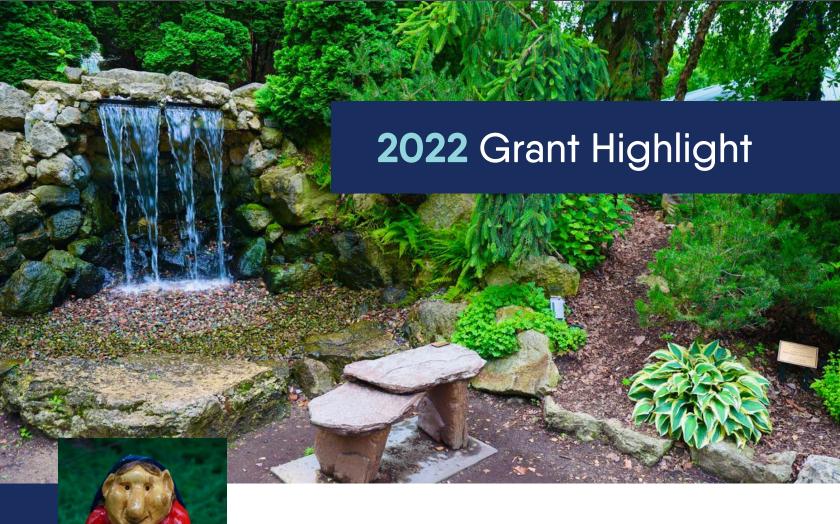

#### **Trolls at Friendship Gardens**

in La Crosse, WI

Nestled in Riverside Park in La Crosse, WI are the International Friendship Gardens with themed gardens celebrating the city's connections across the globe, one of which is The Norwegian Garden. The trolls within the garden were in need of replacement after years of weather and admiration. A small group instituted a matching fund campaign to make the refresh a reality with funds to match a Sons of Norway Foundation grant.

Anyone could enjoy the many treasures at The Norwegian Garden, but especially those that enjoy nods to Norwegian plants, such as the national flower of Norway, *revebjellen* known as foxglove or digitalis in English. The garden has a *torvtak* which mimics sod-roofed structures seen in Norway. Visitors may recognize similarities of the garden's water feature with sister-city Førde's waterfall, Huldefossen.

"The bright new trolls look great! Our lodge appreciates the funds from the Foundation as do thousands of visitors each year." -Tom Monson, Wergeland 5-028, La Crosse, WI