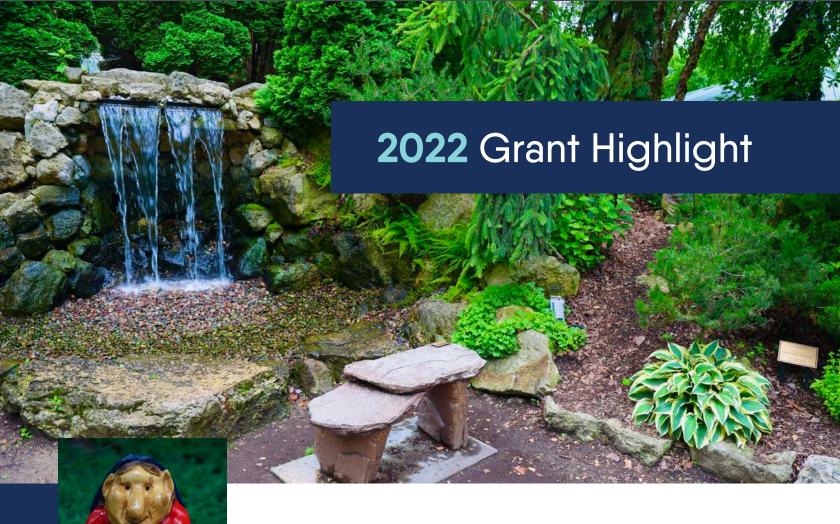

#### **Trolls at Friendship Gardens**

in La Crosse, WI

Nestled in Riverside Park in La Crosse, WI are the International Friendship Gardens with themed gardens celebrating the city's connections across the globe, one of which is The Norwegian Garden. The trolls within the garden were in need of replacement after years of weather and admiration. A small group instituted a matching fund campaign to make the refresh a reality with funds to match a Sons of Norway Foundation grant.

Anyone could enjoy the many treasures at The Norwegian Garden, but especially those that enjoy nods to Norwegian plants, such as the national flower of Norway, *revebjellen* known as foxglove or digitalis in English. The garden has a *torvtak* which mimics sod-roofed structures seen in Norway. Visitors may recognize similarities of the garden's water feature with sister-city Førde's waterfall, Huldefossen.

"The bright new trolls look great! Our lodge appreciates the funds from the Foundation as do thousands of visitors each year." -Tom Monson, Wergeland 5-028, La Crosse, WI