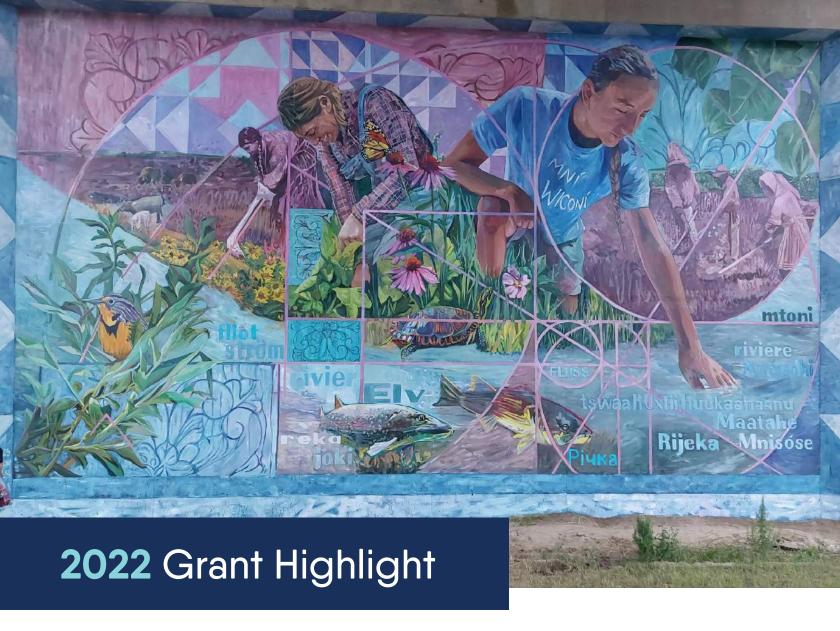

#### Dakota West Arts Council for Murals, Bismarck, ND

Sverdrup lodge 4-107 recognized an opportunity to participate in a multi-year, cultural community project in Bismarck, North Dakota. The Missouri River Heritage Mural project connected artists, cultural knowledge keepers, municipal and state agencies, numerous heritage non-profits and over 200 participants to create the 600-foot mural on the east pier of the Grant Marsh Bridge. The community art helps tell the story of the area's heritage, history and culture. The lodge was able to host one of many painting parties to help create the artwork in their Sons of Norway Park. Can you spot the acanthus woodcarving or rosemaling in the layered design or find the Norwegian word for river in the artwork? (Answer: elv, near the bottom, center)

Partnering with cultural, heritage and arts organizations made this community mural possible. This hands-on opportunity of painting a mural, by people of all ages and neighborhoods, was a fun and memorable experience. The mural is an anchor piece for future riverfront development that the community, and the Sons of Norway, will be proud of for many years to come.