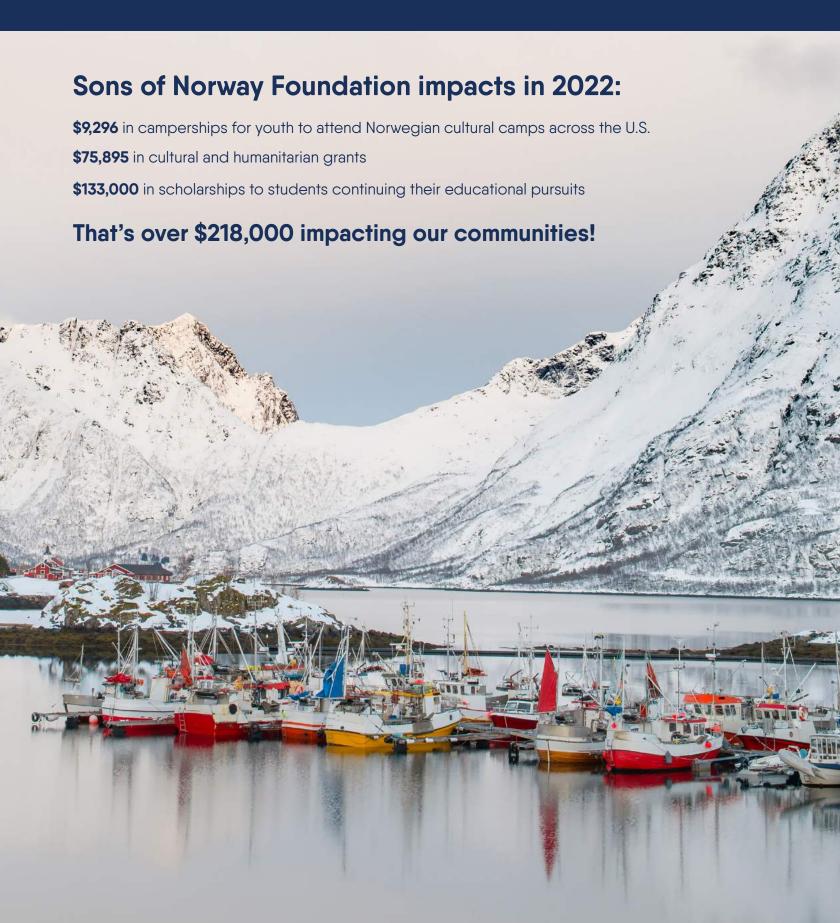

In 2022, the Foundation distributed over \$215,000 in awards in the US, Canada and Norway. That means \$133,000 in scholarships to assist our leaders of tomorrow, \$75,895 in grants for cultural programming and improvements to the vitality of our lodges, \$10,000 in humanitarian grants and finally, \$9,296 in camperships for youth to experience Nordic traditions, camaraderie and outdoor activities.