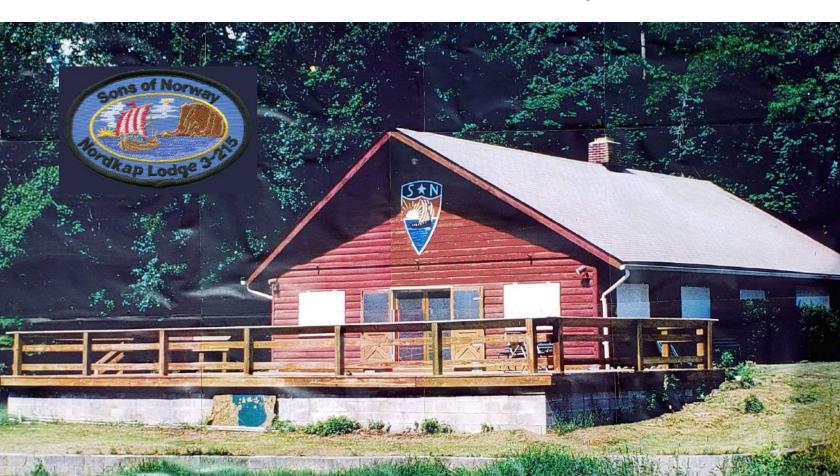

#### Nordkap Lodge 3-125

#### Baltimore, Maryland

This year we would like to highlight a unique donor, one of our very own Sons of Norway lodges. It's not common to have a lodge create a scholarship fund, but the members at Nordkap Lodge 3-125, Baltimore, Maryland, seized an opportunity to "do good" with the sale of their beloved Norse Park and create scholarships for students pursuing a post-secondary degree.

In 1963, Nordkap Lodge purchased 20 acres of woodland near Freeland, Maryland. Lodge members cleared land, planted shrubbery and flowers, built a lodge building, picnic shelter and other buildings. Streams were tapped to bring water to the building and electricity was installed. It was the pride and joy of Nordkap Lodge. Lodge members enjoyed several decades of activities at Norse Park: Syttende Mai celebrations, crab feasts, folk dancing, swimming, boating and cross-country skiing.